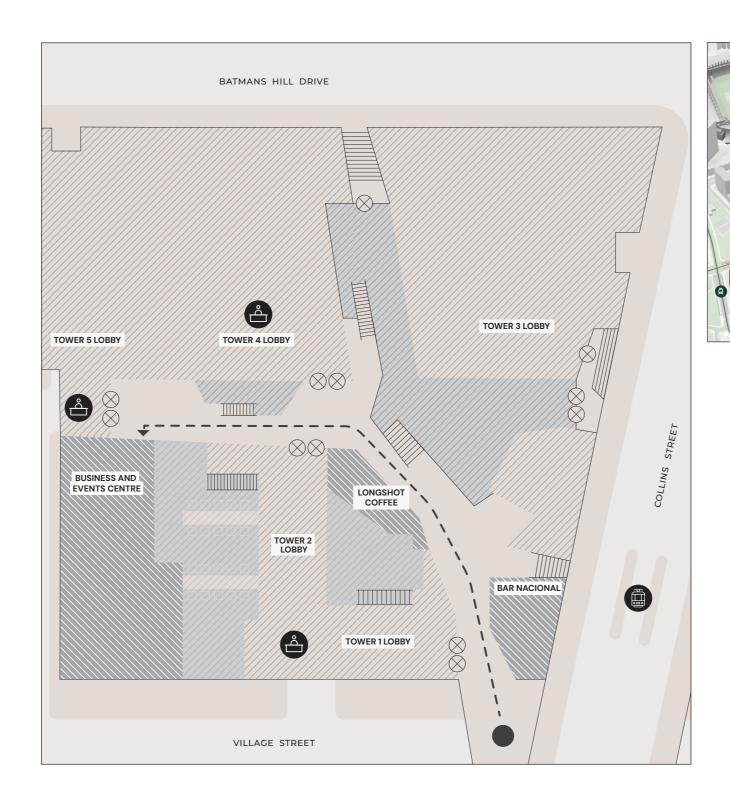

#### Location

Centrally located at 727 Collins Street with the Collins Square Precinct, The Events Centre is easily accessible via vehicle, public transport and integrated walking and cycling routes.

#### Where to find us

Arrive at Collins Square from Collins Street, entering near Tower 1 & 2 and Bar Nacional. Follow the path along upper plaza, veering left past Longshot Coffee and walk towards Tower 5 entrance. You'll find the events centre to your left, just before the Tower 5 revolving doors.