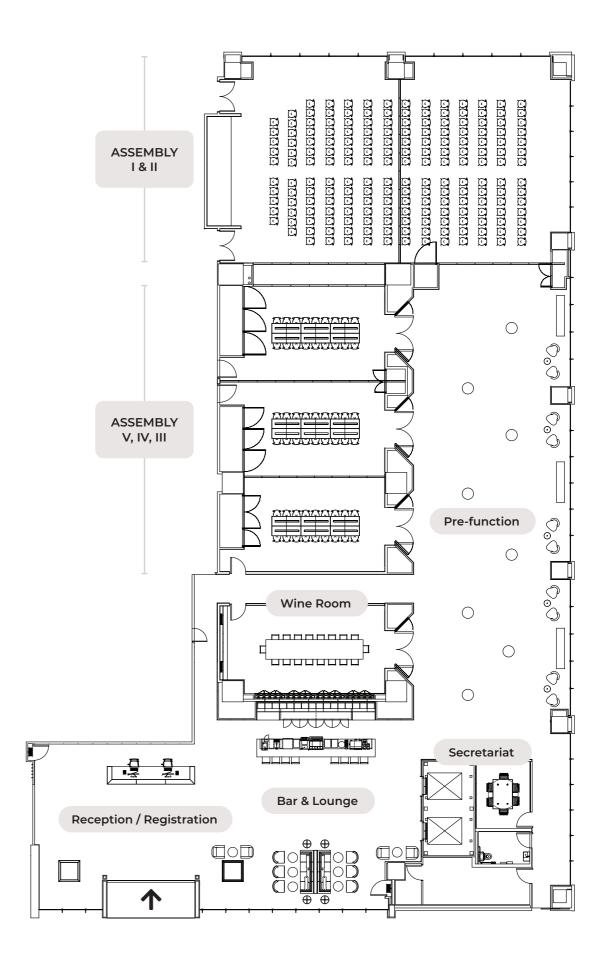

# Discover the space

We know each event is unique, so we've created flexible spaces that cater to your requirements.

Our dynamic and versatile spaces mean we can adjust layout, orientation and furniture to ensure each event is perfectly suited.