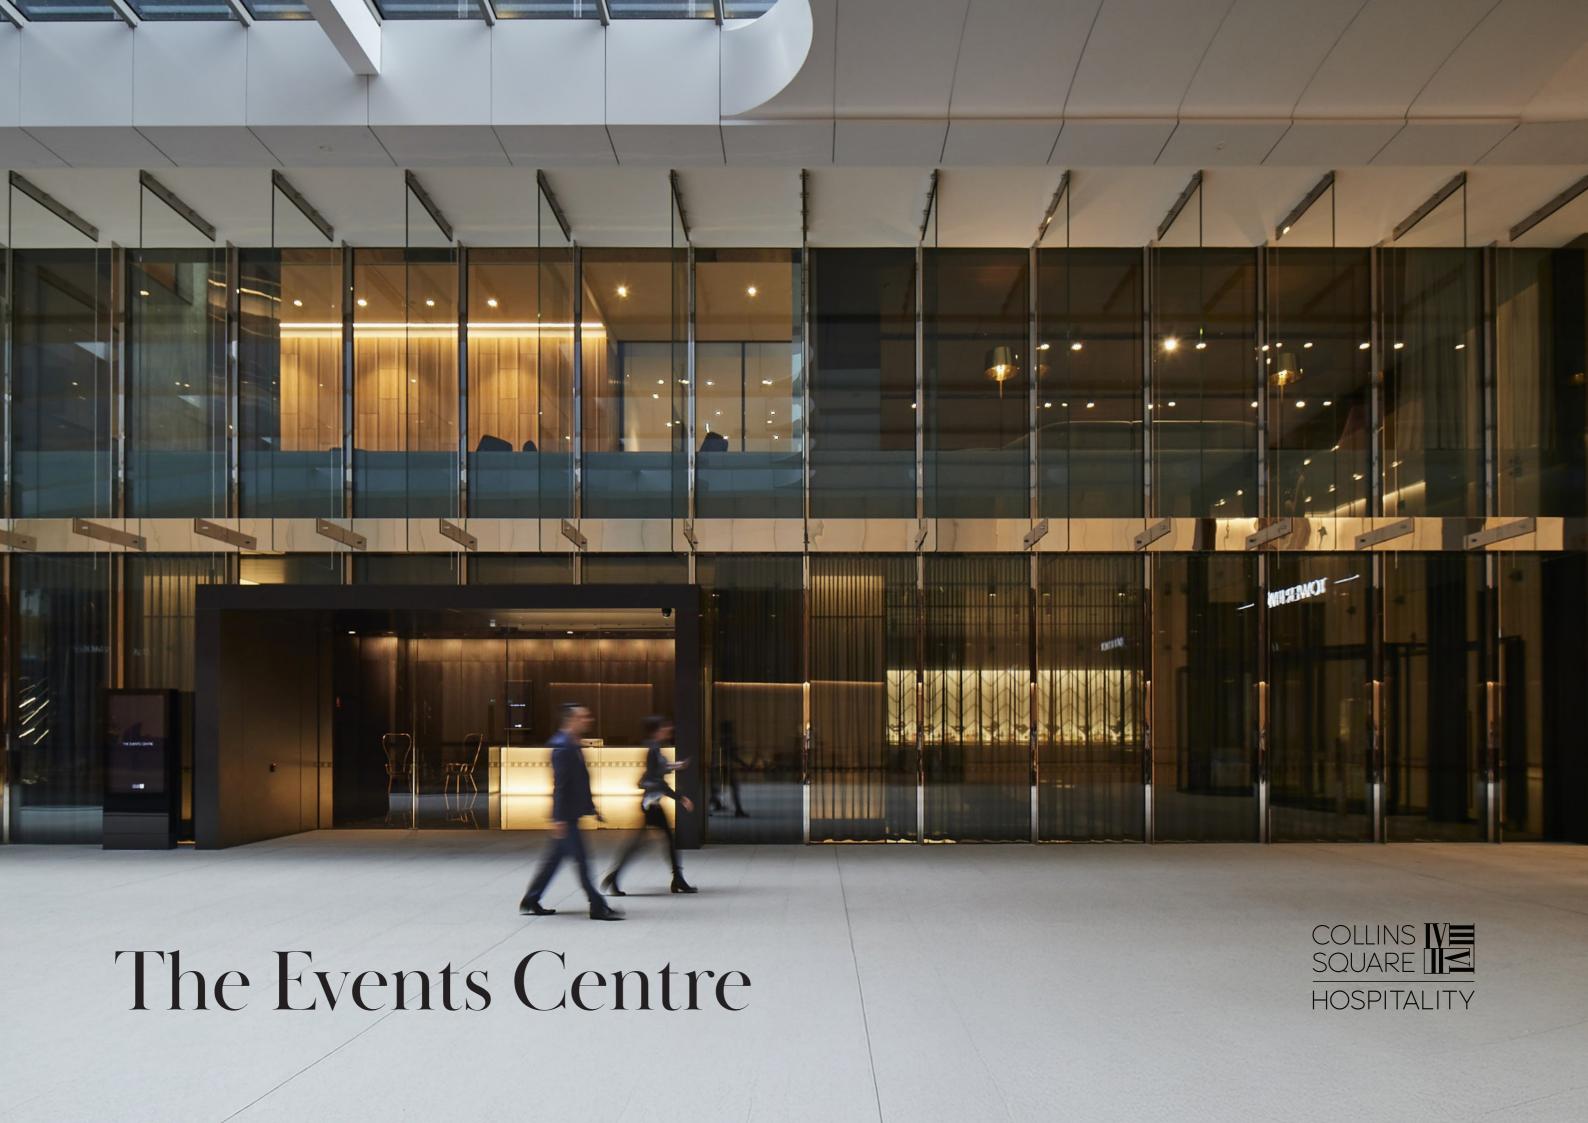

## The Events Centre

Melbourne's most convenient events and catering provider, setting an unmatched benchmark for service.

Designed to service meetings, functions and events for 10 – 400 guests, our onsite team curate a bespoke experience with unparalleled service no matter the size of your booking.

#### Location

Centrally located at 727 Collins Street with the Collins Square Precinct, The Events Centre is easily accessible via vehicle, public transport and integrated walking and cycling routes.

#### Where to find us

Arrive at Collins Square from Collins Street, entering near Tower 1 & 2 and Bar Nacional. Follow the path along upper plaza, veering left past Longshot Coffee and walk towards Tower 5 entrance. You'll find the events centre to your left, just before the Tower 5 revolving doors.