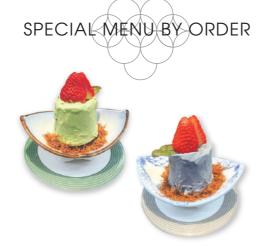

\$8

\$4.5

GREEN TEA or BLACK SESAME

Delicious mini cake style of green tea or black sesame Ice cream are served with fresh strawberry.

GREEN TEA OR MISO

Homemade green tea, a mixture of high quality of Matcha and Genmaicha.