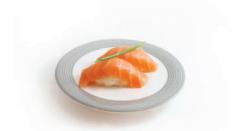

## **OMAKASE (CHEF'S CHOICE) SUSHI TRAIN**

\$4.50 / COLOURED DISH

This style of sushi train dining essentially offers the chef the choice of what to serve you based on what he feels best represents his skills, while using the freshest fish that is available today. Expect the chef to be innovative and surprising in the selection of dishes. The meal can be likened to an artistic performance by the chef.