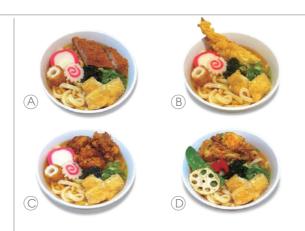

## CHEF'S SPECIAL DELUXE SASHIMI

L, 18 PIECES \$38 M, 12 PIECES \$28

Head Chef's finest selection of the daily fresh salmon, tuna, king fish & assorted local fish on Ice.

MINI UDON

A. CHICKEN KATSU

A. CHICKEN KAIS

B. PRAWN TEMPURA

C. KARAAGE CHICKEN

D. VEGE TEMPURA

Famous original Sanuki Udon.
Our best quality of Sanuki wheat flour noodles from japan are noted for their strong body and smooth texture.

JAPANESE ICE CREAM