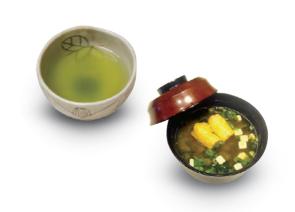

\$8

\$4.5

GREEN TEA or BLACK SESAME

Delicious mini cake style of green tea or black sesame Ice cream are served with fresh strawberry.

GREEN TEA OR MISO

Homemade green tea, a mixture of high quality of Matcha and Genmaicha.

Japanese traditional style of homemade miso soup with fresh tofu, seaweed and chopped spring onion.